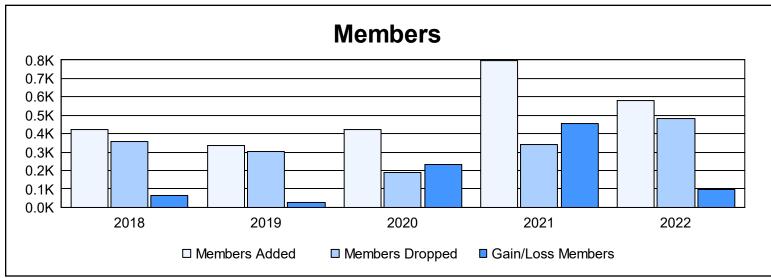

District D 6 As of June 2022 Cumulative

| Year      | New<br>Clubs | Dropped<br>Clubs | Gain/<br>Loss<br>Clubs | New<br>Members | Charter<br>Members | Reinstate<br>Members | Transfer<br>Members | Total<br>Member<br>Added | Total<br>Members<br>Dropped | Gain/<br>Loss<br>Members |
|-----------|--------------|------------------|------------------------|----------------|--------------------|----------------------|---------------------|--------------------------|-----------------------------|--------------------------|
| 2017-2018 | 3            | 2                | 1                      | 318            | 85                 | 13                   | 8                   | 424                      | 360                         | 64                       |
| 2018-2019 | 7            | 1                | 6                      | 151            | 165                | 15                   | 2                   | 333                      | 305                         | 28                       |
| 2019-2020 | 7            | 0                | 7                      | 207            | 211                | 3                    | 0                   | 421                      | 187                         | 234                      |
| 2020-2021 | 12           | 2                | 10                     | 455            | 320                | 17                   | 5                   | 797                      | 342                         | 455                      |
| 2021-2022 | 8            | 3                | 5                      | 328            | 228                | 12                   | 11                  | 579                      | 484                         | 95                       |
| Average   | 7            | 2                | 6                      | 292            | 202                | 12                   | 5                   | 511                      | 336                         | 175                      |